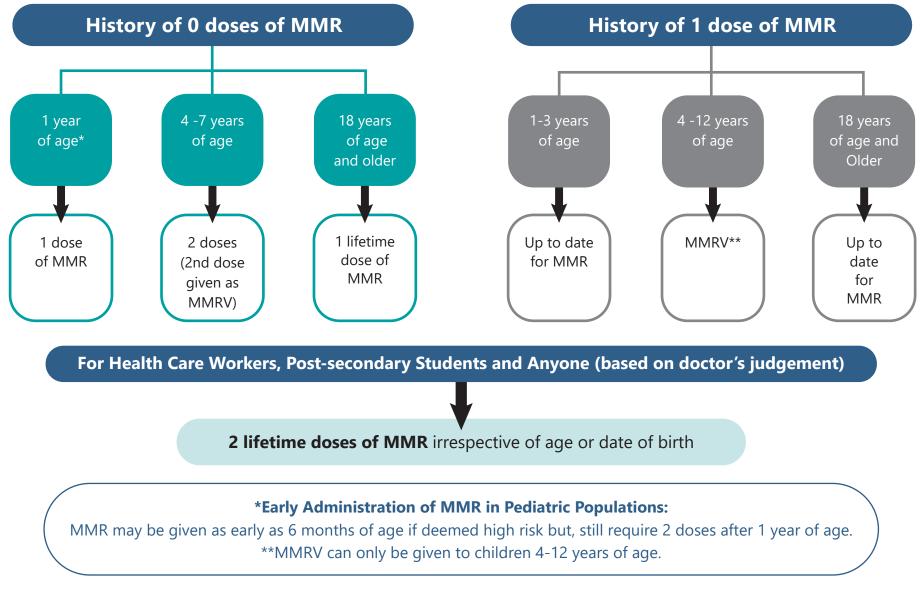

## **ROUTINE MMR VACCINATION FLOWCHART**

Please consult the Canadian immunization guide for contraindications to the vaccine as well as for additional information:

Measles Vaccine - Canadian Immunization Guide - Canada.ca Publicly Funded Immunization Schedule - Ontario