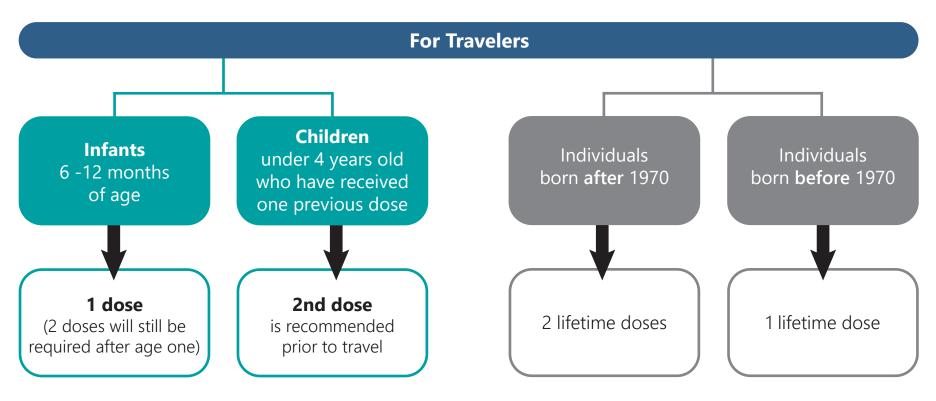

MMR vaccination is recommended for travelers, health care workers, post-secondary students, and anyone (based on doctor's judgement) UNLESS there is lab evidence of immunity or history of lab confirmed measles. Vaccination is recommended over serological testing.